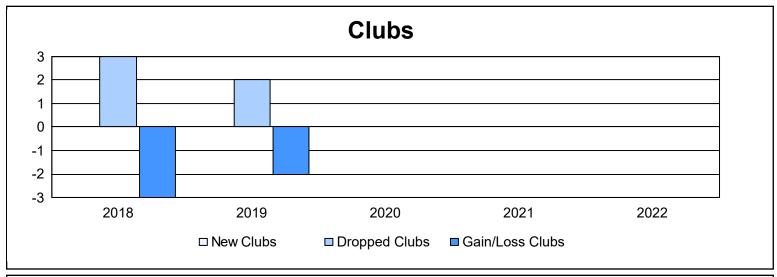

District 1 F

As of June 2022 Cumulative

| Year      | New<br>Clubs | Dropped<br>Clubs | Gain/<br>Loss<br>Clubs | New<br>Members | Charter<br>Members | Reinstate<br>Members | Transfer<br>Members | Total<br>Member<br>Added | Total<br>Members<br>Dropped | Gain/<br>Loss<br>Members |
|-----------|--------------|------------------|------------------------|----------------|--------------------|----------------------|---------------------|--------------------------|-----------------------------|--------------------------|
| 2017-2018 | 0            | 3                | -3                     | 43             | 0                  | 10                   | 8                   | 61                       | 181                         | -120                     |
| 2018-2019 | 0            | 2                | -2                     | 77             | 10                 | 5                    | 19                  | 111                      | 140                         | -29                      |
| 2019-2020 | 0            | 0                | 0                      | 43             | 1                  | 2                    | 6                   | 52                       | 100                         | -48                      |
| 2020-2021 | 0            | 0                | 0                      | 35             | 0                  | 7                    | 4                   | 46                       | 96                          | -50                      |
| 2021-2022 | 0            | 0                | 0                      | 68             | 1                  | 2                    | 4                   | 75                       | 99                          | -24                      |
| Average   | 0            | 1                | -1                     | 53             | 2                  | 5                    | 8                   | 69                       | 123                         | -54                      |